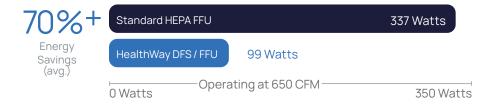

# HealthWay® FFU Professional DFS Air Purification Fan Filter Unit

The HealthWay® Fan Filter Unit (FFU) utilizes our proprietary DFS Technology to filter greater than 99% of particulate at 0.3 microns. The FFU is installed easily replacing common ceiling tiles & can supply clean air with or without a ducted return. This brand-new utilization of our DFS Technology results in an energy savings of up to 70% per installed unit compared to HEPA alternatives.

# FFU DESIGN SPECIFICATIONS

| ITEM                                 | CURRENT                   |
|--------------------------------------|---------------------------|
| Incoming Power                       | 120/220 V 60/50 Hz 1ф     |
| Amp draw at 650 cfm                  | 0.98 amps                 |
| Energy consumption at 650 cfm        | 99 Watts                  |
| Noise at 650 CFM                     | 53 dBa                    |
| Main Filter Changing Location        | In Room                   |
| Pre-filter Changing Location         | Overhead                  |
| Unit Finish                          | White Powder Coat or None |
| Single Pass Efficiency at 0.3 micron | 99% +                     |
| Pre-filter Size LxW xTh              | 20" x 20" x 1"            |
| Product Certifications               | UL867 Approved            |
| CFM                                  | 200-650 CFM               |