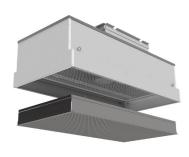

# HealthWay® FFU Professional DFS Air Purification Fan Filter Unit

The HealthWay® Fan Filter Unit (FFU) utilizes our proprietary DFS Technology to filter greater than 99% of particulate at 0.3 microns. The FFU is installed easily replacing common ceiling tiles & can supply clean air with or without a ducted return. This brand-new utilization of our DFS Technology results in an energy savings of up to 70% per installed unit compared to HEPA alternatives.

## **DIMENSIONS**

Height: 16.5" (419 mm) Width: 23.625" (600 mm) Depth: 47.625" (1210 mm)