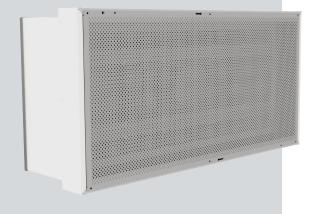

# HealthWay® FFU Professional DFS Air Purification Fan Filter Unit

The HealthWay® Fan Filter Unit (FFU) utilizes our proprietary DFS Technology to filter greater than 99% of particulate at 0.3 microns. The FFU is installed easily replacing common ceiling tiles & can supply clean air with or without a ducted return. This brand-new utilization of our DFS Technology results in an energy savings of up to 70% per installed unit compared to HEPA alternatives.

## **DIMENSIONS**

Height: 16.5" (419 mm) Width: 23.625" (600 mm) Depth: 47.625" (1210 mm)