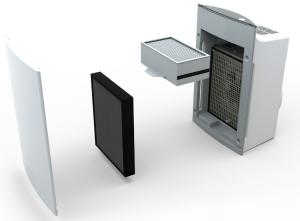

### **Features**

- Particle efficiency 99.9% at 0.007 micron
- 6-stage pre-filter with VOC adsorption for removal of harmful gases and odors
- · Proprietary DFS technology efficiently removes airborne mold, bacteria, and viruses passing through the system
- · Each machine is independently tested
- · Substantial reduction in airborne microorganisms, chemicals, offensive gases, odors, and smoke
- · Less dust and dander, pollen, dust mite waste, bacteria, mold, fungi and viruses
- · Compact, ultra slim design
- · Easy to setup and maintain
- · A clean and fresh smelling environment
- · Wall Mount Optional
- Coverage up to 500 sq/ft

#### WEIGHT

17lbs (8kg)

| ITEM        | PART #              |
|-------------|---------------------|
| Compact     | 10600-9W6S          |
| Pre-Filter  | 50213               |
| Main Filter | 60209 -V1           |
| Wall Mount  | 1060-K-99000-N-0000 |