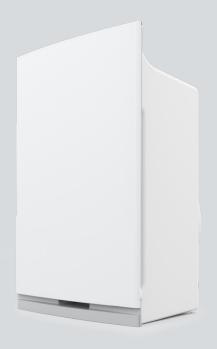

HealthWay Compact

PROFESSIONAL DFS AIR PURIFICATION SYSTEM

The Compact air purifier features our advanced, award-winning, and proprietary DFS technology. The simple, versatile design complements any commerical, office or residential space. It is ultra-quiet and has been specially designed to deal with ultrafine particles, gas, and odor adsorption. Recommended for spaces 500 sq. feet and below.

## **DIMENSIONS**

Height - 22.23" (564.6 mm)

Width - 15.15" (384.8 mm)

Depth - 11.22" (285 mm)