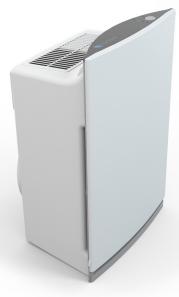

HealthWay Compact

PROFESSIONAL DFS AIR PURIFICATION SYSTEM

The Compact air purifier features our advanced, award-winning, and proprietary DFS technology. The simple, versatile design complements any commerical, office or residential space. It is ultra-quiet and has been specially designed to deal with ultrafine particles, gas, and odor adsorption. Recommended for spaces 500 sq. feet and below.

## **DIMENSIONS**

Height - 22.23" (564.6 mm)

Width - 15.15" (384.8 mm)

Depth - 11.22" (285 mm)