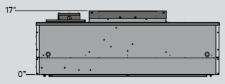

#### **DIMENSIONS**

Height - 16.5" (419 mm)

Width - 23.625" (600 mm)

Depth - 47.625" (1210 mm)

#### WEIGHT

126lbs (57kg)