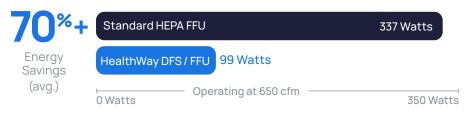

### Energy Use Comparison of Standard HEPA FFU vs. HealthWay FFU

## **Specifications**

| ITEM                                 | CURRENT               |
|--------------------------------------|-----------------------|
| Incoming Power                       | 120/220 V 60/50 Hz 1φ |
| Operating FLA (at 650 CFM)           | 1.15 A                |
| Operating Power Usage (at 650 CFM)   | 99 w                  |
| Rated Power Consumption              | 125 W                 |
| Rated Current Draw                   | 1.55 A                |
| Internal Fuse                        | 5 A                   |
| Noise (at 650 CFM)                   | 59 dBa                |
| Maximun Operating Temperature        | 120° F                |
| Single Pass Efficiency at 0.3 micron | 99.97%                |
| Pressure Drop (at 650 CFM)           | 0.23" wc              |
| Air Flow Capacity*                   | 100-650 CFM           |
| Main Filter Changing Location        | In Room               |
| Pre-filter Changing Location         | Overhead              |
| Pre-filter Size L xW xTh             | 20" x 20" x 1"        |
| Unit Finish                          | White Powder Coat     |
| Housing Material                     | Steel                 |

HealthWay FFU

PROFESSIONAL DFS AIR PURIFICATION FAN FILTER UNIT

The HealthWay FFU (Fan Filter Unit) is easily installed by replacing ceiling tiles & can work with or without a ducted return. This use of our DFS technology results in an energy savings of up to 70% per installed unit compared to HEPA alternatives.