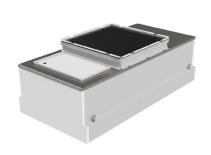

#### **DIMENSIONS**

Height - 16.5" (419 mm)

Width - 23.625" (600 mm)

Depth - 47.625" (1210 mm)

#### WEIGHT

126lbs (57kg)