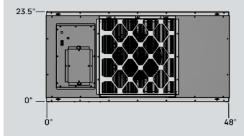

#### **DIMENSIONS**

Height - 16.5" (419 mm)

Width - 23.625" (600 mm)

Depth - 47.625" (1210 mm)