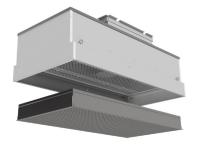

HealthWay FFU

PROFESSIONAL DFS AIR PURIFICATION FAN FILTER UNIT

The HealthWay FFU (Fan Filter Unit) is easily installed by replacing ceiling tiles & can work with or without a ducted return. This use of our DFS technology results in an energy savings of up to 70% per installed unit compared to HEPA alternatives.

# HealthWay FFU Professional DFS Air Purification Fan Filter Unit

Disinfecting Filtration System (DFS) is our proprietary electronically enhanced filtration technology.