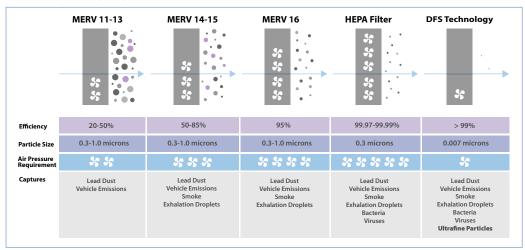

## Intellipure for Healthcare Professional DFS Air Filtration Systems

Intellipure patented DFS technology (Disinfecting Filtration System) is helping healthcare facilities serve their patients by providing clean air in waiting rooms, exam spaces, and laboratory environments. This technology is currently being used and implemented in hospitals, clinics and on the front-lines across the nation. These systems have been proven to capture 99.99% of particles down to 0.007 microns, which is smaller in size than all known ultrafine virus particles including COVID-19.