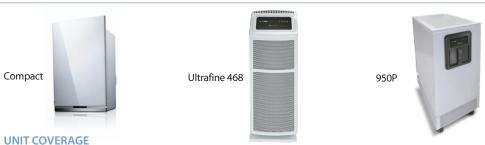

## **FILTRATION EFFICIENCY**

|  | Type of Unit  | Wall Mount | DFS Technology | Portable | Capacity avg.    |
|--|---------------|------------|----------------|----------|------------------|
|  | Compact       | ✓          | ✓              | ✓        | up to 500 sq/ft  |
|  | Ultrafine 468 | X          | ✓              | ✓        | up to 1200 sq/ft |
|  | 950P          | X          | ✓              | ✓        | up to 3500 sq/ft |