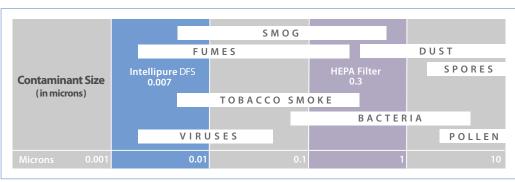

## Intellipure for Healthcare Professional DFS Air Filtration Systems

Intellipure patented DFS technology (Disinfecting Filtration System) is helping healthcare facilities serve their patients by providing clean air in waiting rooms, exam spaces, and laboratory environments. This technology is currently being used and implemented in hospitals, clinics and on the front-lines across the nation. These systems have been proven to capture 99.99% of particles down to 0.007 microns, which is smaller in size than all known ultrafine virus particles including COVID-19.