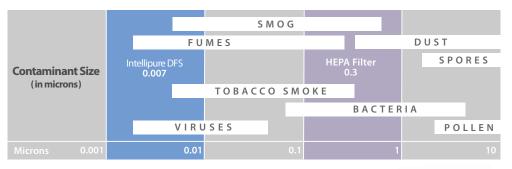

## Intellipure for the Arts Professional DFS Air Filtration Systems

Intellipure's patented DFS technology (Disinfecting Filtration System) is helping to provide a safe and clean experience. This technology is currently being used and implemented in performance halls, museums, and production studios across the nation. These systems have been proven to capture 99.99% of particles down to 0.007 microns, which is smaller in size than all known ultrafine virus particles including COVID-19.

FILTRATION EFFICIENCY