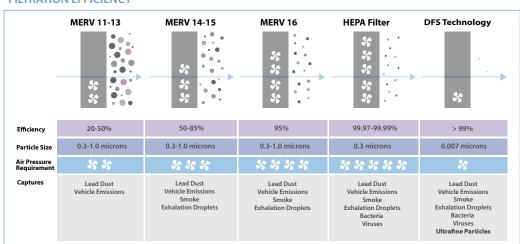

FILTRATION EFFICIENCY

## Intellipure for the Arts Professional DFS Air Filtration Systems

Intellipure's patented DFS technology (Disinfecting Filtration System) is helping to provide a safe and clean experience. This technology is currently being used and implemented in performance halls, museums, and production studios across the nation. These systems have been proven to capture 99.99% of particles down to 0.007 microns, which is smaller in size than all known ultrafine virus particles including COVID-19.