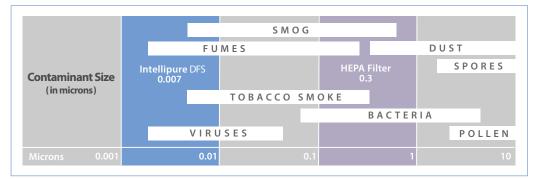

## **FILTRATION EFFICIENCY**

## Intellipure for Restaurants Professional DFS Air Filtration Systems

Intellipure's patented DFS technology (Disinfecting Filtration System) is helping restaurants provide a safe and clean dining experience for patrons and employees. This technology is currently being used and implemented in restaurants, bakeries, cafes, and breweries across the nation. These systems have been proven to capture 99.99% of particles down to 0.007 microns, which is smaller in size than all known ultrafine virus particles including COVID-19.