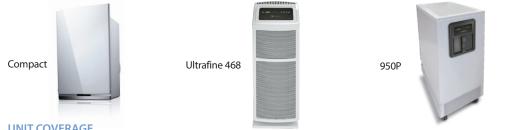

## **UNIT COVERAGE**

Intellipure.com

| Type of Unit  | Wall Mount | DFS Technology | Portable | Capacity avg.    |
|---------------|------------|----------------|----------|------------------|
| Compact       | <i>✓</i>   | 1              | 1        | up to 500 sq/ft  |
| Ultrafine 468 | Х          | 1              | 1        | up to 1200 sq/ft |
| 950P          | Х          | ✓              | ✓        | up to 3500 sq/ft |