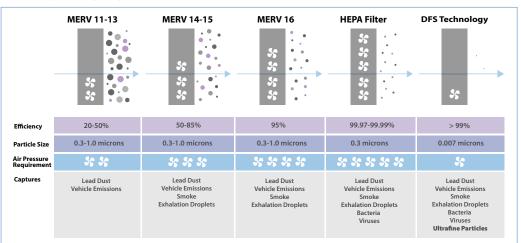

## **FILTRATION EFFICIENCY**

## Intellipure for Restaurants Professional DFS Air Filtration Systems

Intellipure's patented DFS technology (Disinfecting Filtration System) is helping restaurants provide a safe and clean dining experience for patrons and employees. This technology is currently being used and implemented in restaurants, bakeries, cafes, and breweries across the nation. These systems have been proven to capture 99.99% of particles down to 0.007 microns, which is smaller in size than all known ultrafine virus particles including COVID-19.